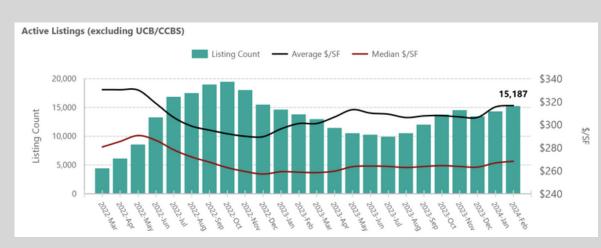

## FEBRUARY MARKET STATS

" THE MEDIAN SALES PRICE ROSE \$10,000, FROM \$430,000 TO \$440,000 NEW LISTINGS DECLINED 7.74% BUT TOTAL INVENTORY ROSE 10.40% THE AVERAGE SALES PRICE REPORTED IN AT \$571,641, AN INCREASE OF 10.21%"