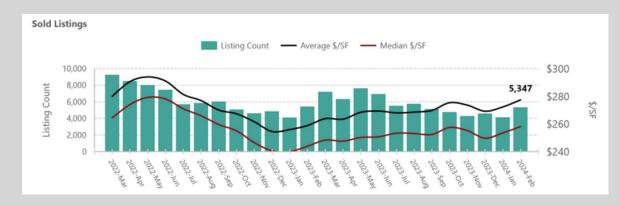

## FEBRUARY MARKET STATS

" THE MEDIAN SALES PRICE ROSE \$10,000, FROM \$430,000 TO \$440,000 NEW LISTINGS DECLINED 7.74% BUT TOTAL INVENTORY ROSE 10.40% THE AVERAGE SALES PRICE REPORTED IN AT \$571,641, AN INCREASE OF 10.21%"