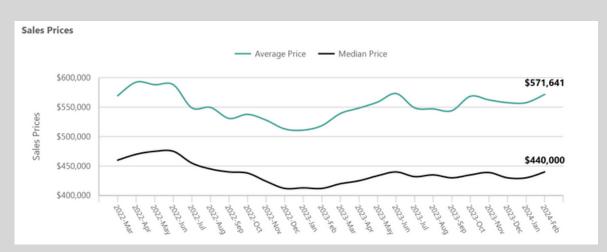

## FEBRUARY MARKET STATS

" THE MEDIAN SALES PRICE ROSE \$10,000, FROM \$430,000 TO \$440,000 NEW LISTINGS DECLINED 7.74% BUT TOTAL INVENTORY ROSE 10.40% THE AVERAGE SALES PRICE REPORTED IN AT \$571,641, AN INCREASE OF 10.21%"